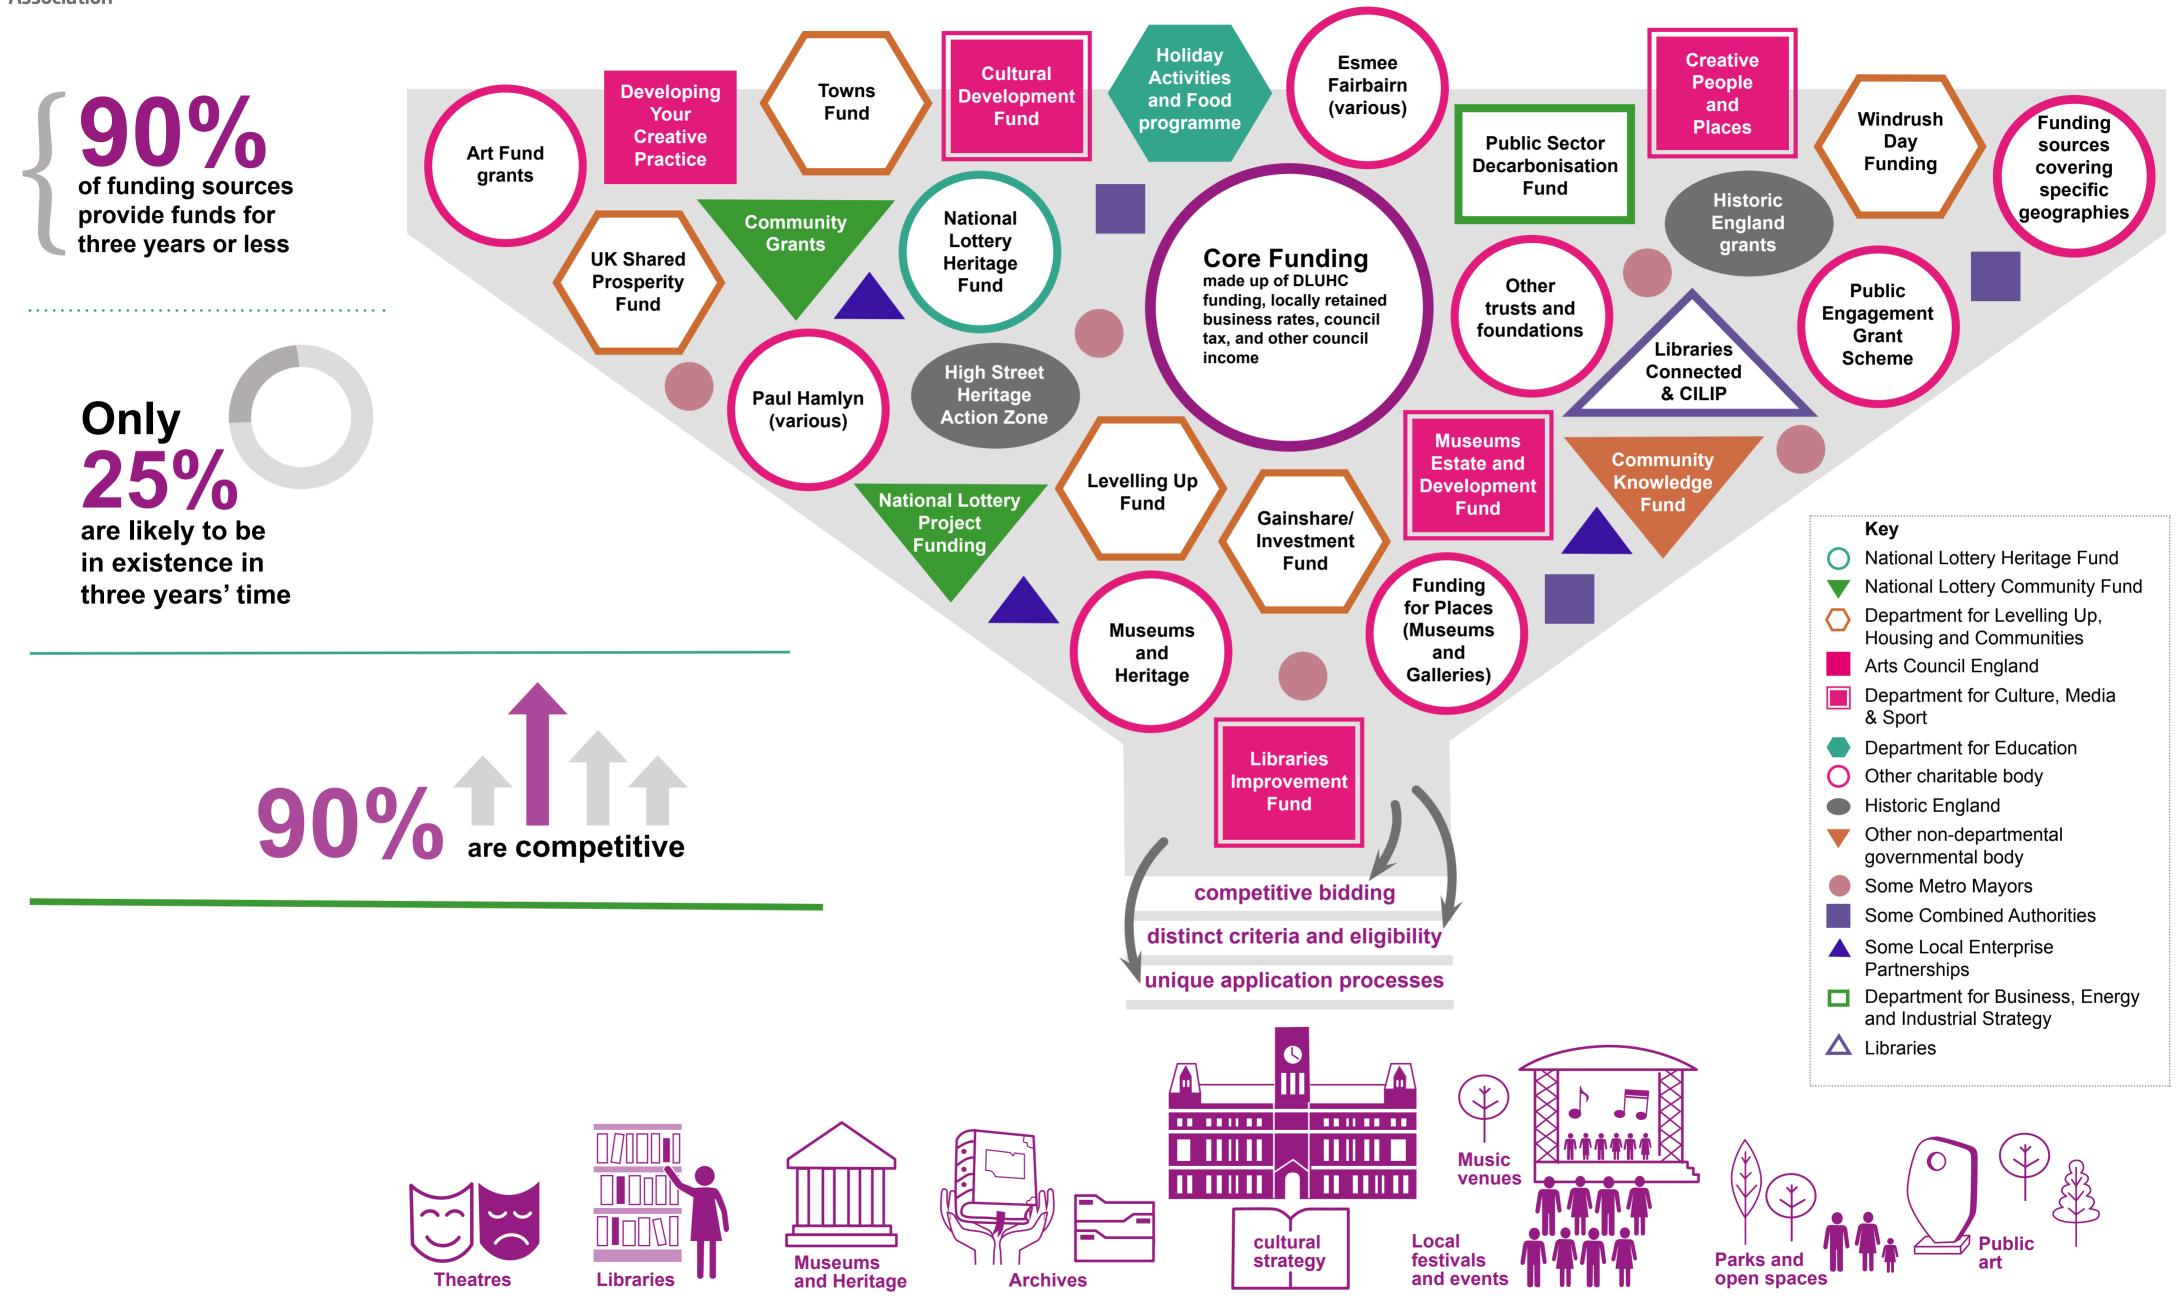

## The complex landscape of fragmented funding for culture

Source for funding sources and their attributes is research carried out by RedQuadrant for this work with leaders and members of the Local Government Association and Chief Cultural and Leisure Office Association. Due to the complexity of funding sources, this research is not comprehensive but does provide a good indication of the whole range of funding sources as understood.

RedQuadrant has made every reasonable effort to ensure the information contained herein is accurate and referenced to reputable sources. This is an indicative survey of the subject and does not claim to be complete or comprehensive.