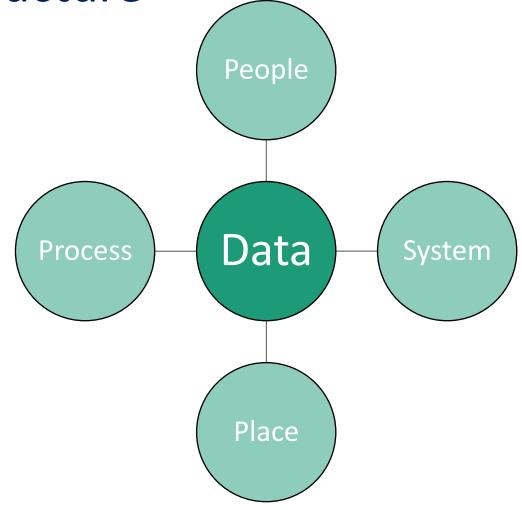

Data connects teams, processes and organisations

local and national infrastructure

- Good government and business demand data management excellence
- Process and data are the drivers not systems and technology
- Data quality is paramount to linking, automation and right first time