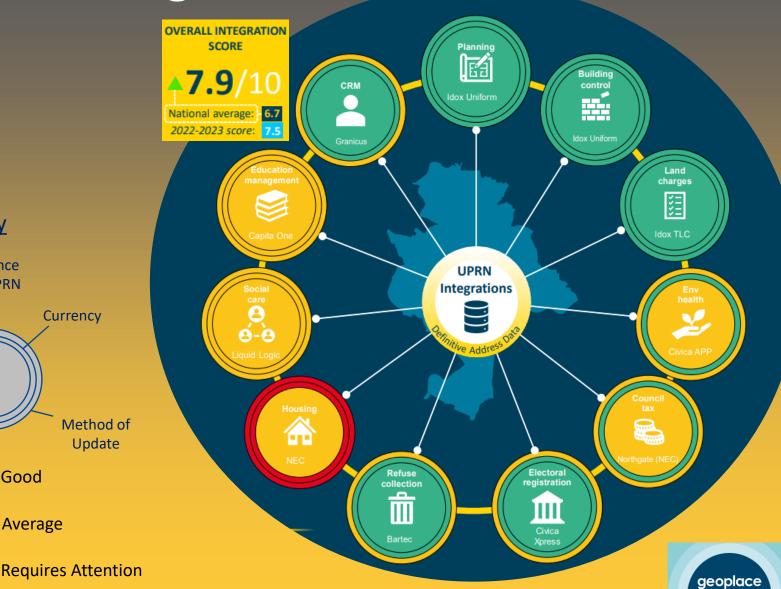

#### An individual 'Integration Report' for every authority

#### ©place LGA Conference 2024: Local Authority Address Data Integration

Integration Maturity Level
Total feature count: 317

| Optimal  | 11 |
|----------|----|
| Advanced | 49 |

Established 114

Forming 135