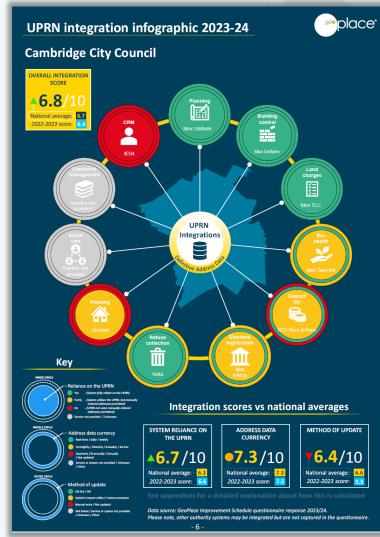

Integration

Key

Reliance

on UPRN

Good

Average

Currency

Update



Saving £2.4 million

Platinum Award for Address Data **Nottingham City Council** 2024

exemplar awards 💍

### Collection of Business Rates



# Additional Revenue £5.4 million



#### UPRN at the Heart













## Food Waste Rollout Programme





### Social Care



Savings of £0.4 million



Safer Housing

Savings of £220,000 per annum







nergy Properties (Energy Performance Certificates)

#### Return on Investment Analysis

Assessing the Socio-economic Value of Address and Street Data to Nottingham City Council









Final Report September 2023



Q

Nottingham City Council predicts impressive 6:1 ROI on use of address and street data









#### An individual 'Integration Report' for every authority









#### ©place LGA Conference 2024: Local Authority Address Data Integration

Integration Maturity Level
Total feature count: 317



| Optimal  | 11 |
|----------|----|
| Advanced | 49 |

Established 114

Forming 135

Unestablished 8



## Summary – leverage your best kept secret?



Champion data at all levels of your organisation – what is your data strategy?



Value and invest in your data experts



Review your Integration Report – request it and we will send it to you



Use our dedicated webpages to access more information

#### Talk to us on Stand Q72

#### It's your data and you have it already

You create authoritative street and address data and UPRNs and USRNs