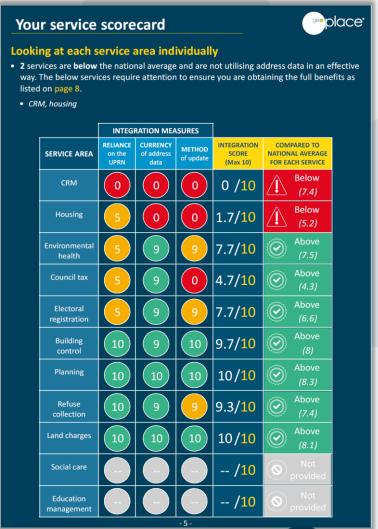

tegration

Key

Reliance

on UPRN

Good

Average

Currency

Update



Saving £2.4 million

Platinum Award for Address Data **Nottingham City Council** 2024

exemplar awards 💍

### Collection of Business Rates



# Additional Revenue £5.4 million



#### UPRN at the Heart













## Food Waste Rollout Programme





### Social Care



Savings of £0.4 million



Safer Housing

Savings of £220,000 per annum







nergy Properties (Energy Performance Certificates)

#### Return on Investment Analysis

Assessing the Socio-economic Value of Address and Street Data to Nottingham City Council









Final Report September 2023



Q

Nottingham City Council predicts impressive 6:1 ROI on use of address and street data









#### An individual 'Integration Report' for every authority









#### ©place LGA Conference 2024: Local Authority Address Data Integration

Integration Maturity Level
Total feature count: 317



| Optimal  | 11 |
|----------|----|
| Advanced | 49 |

Established 114

Forming 135

Unestablished 8



## Summary – leverage your best kept secret?



Champion data at all levels of your organisation – what is your data strategy?



Value and invest in your data experts



Review your Integration Report – request it and we will send it to you



Use our dedicated webpages to access more information

#### Talk to us on Stand Q72

#### It's your data and you have it already

You create authoritative street and address data and UPRNs and USRNs