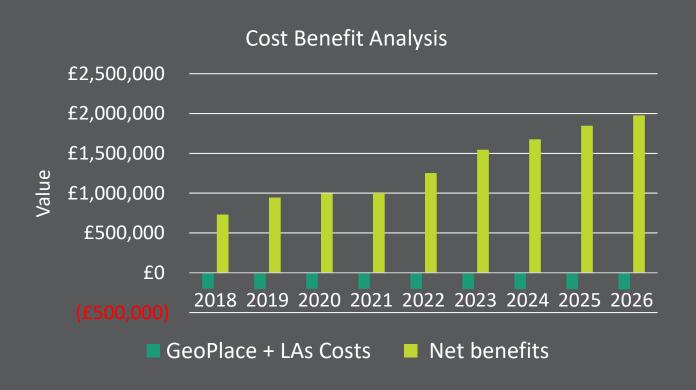

#### The Business Case

 Return on Investment (ROI) of over 4:1 already

Net Present Value (NPV) of <u>£4.1</u>
 <u>million</u>

• Future potential for an even larger ROI of **6:1** (2018-2026)

• Future NPV of £5.7 million

Identified key business areas where Address Data is in use

Cost Benefit Analysis to identify the Return on Investment (ROI)