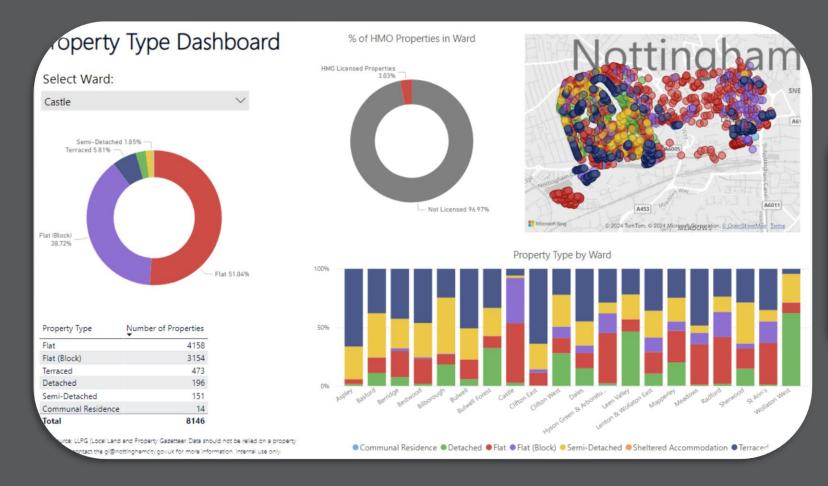

#### Return on Investment Analysis

Assessing the Socio-economic Value of Address and Street Data to Nottingham City Council

Final Report September 2023

Local Government (Best Value Principles) Act 1999 Act No. 59/1999

Identified key business areas where Address Data is in use

Cost Benefit Analysis to identify the Return on Investment (ROI)