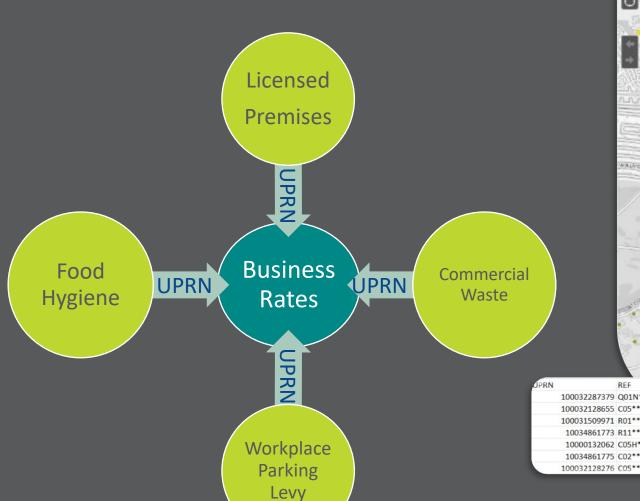

### Collection of Business Rates

# Additional Revenue £5.4 million

#### UPRN at the Heart