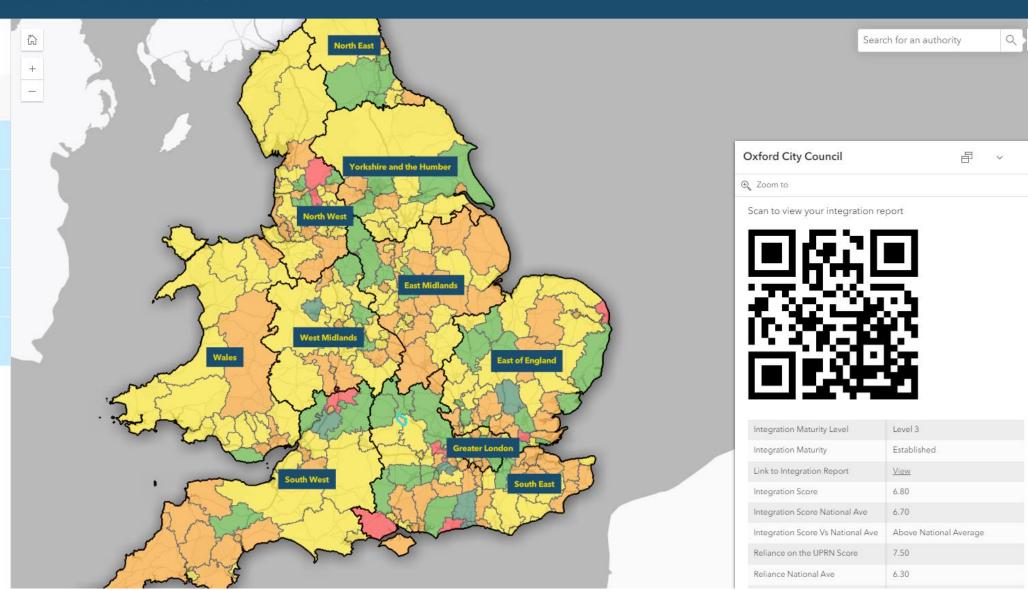

#### An individual 'Integration Report' for every authority

#### ©place LGA Conference 2024: Local Authority Address Data Integration

Integration Maturity Level
Total feature count: 317

| Optimal  | 11 |
|----------|----|
| Advanced | 49 |

Established 114

Forming 135