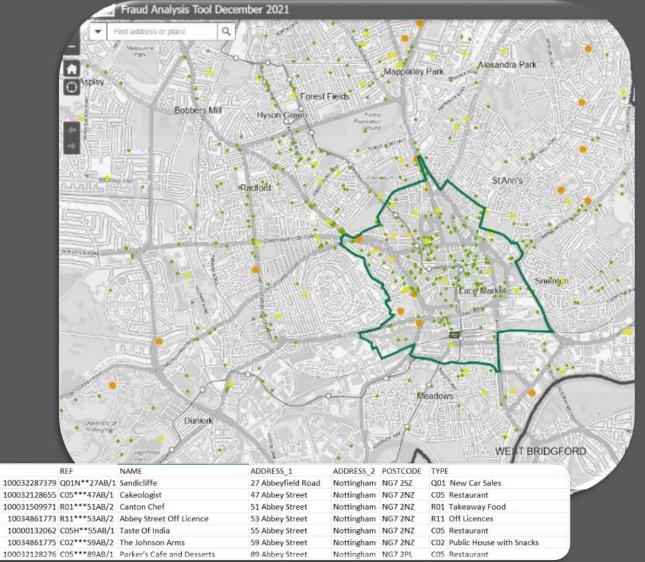

#### Return on Investment Analysis

Assessing the Socio-economic Value of Address and Street Data to Nottingham City Council

Final Report September 2023

Local Government (Best Value Principles) Act 1999 Act No. 59/1999

Identified key business areas where Address Data is in use

Cost Benefit Analysis to identify the Return on Investment (ROI)