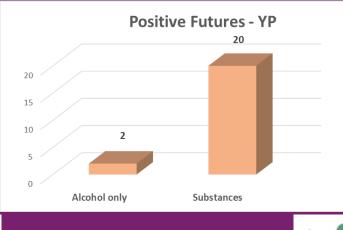

#### **Referrals into service**

Waythrough

Matrix - YP 50 50 40 30 8 20 10 0 Alcohol Only Substances