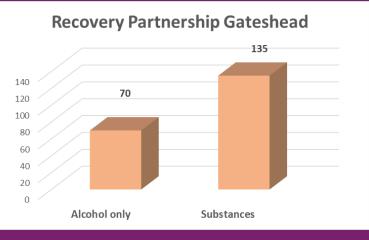

#### **Referrals into service**

Waythrough

Matrix - YP 50 50 40 30 8 20 10 0 Alcohol Only Substances