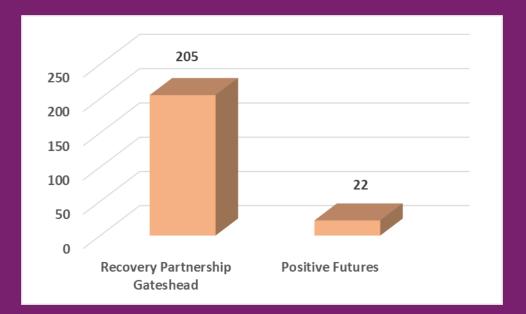

#### **Referrals into service**

Waythrough

Matrix - YP 50 50 40 30 8 20 10 0 Alcohol Only Substances