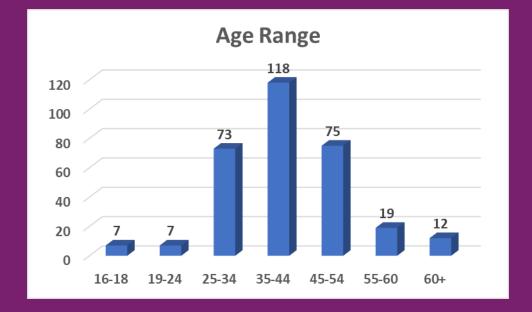

#### **Referrals into service**

Waythrough

Matrix - YP 50 50 40 30 8 20 10 0 Alcohol Only Substances