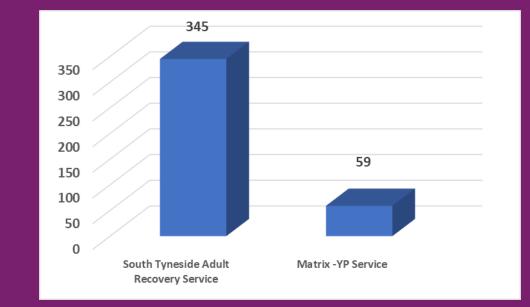

#### **Referrals into service**

Waythrough

Matrix - YP 50 50 40 30 8 20 10 0 Alcohol Only Substances