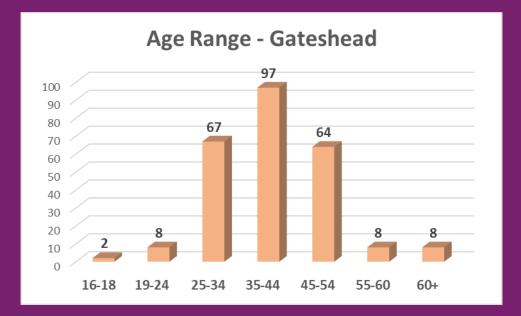

#### **Referrals into service**

Waythrough

Matrix - YP 50 50 40 30 8 20 10 0 Alcohol Only Substances