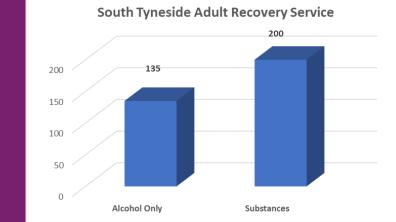

#### **Referrals into service**

Waythrough

Matrix - YP 50 50 40 30 8 20 10 0 Alcohol Only Substances