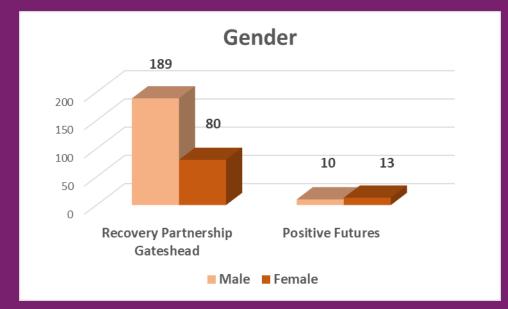

#### **Referrals into service**

Waythrough

Matrix - YP 50 50 40 30 8 20 10 0 Alcohol Only Substances